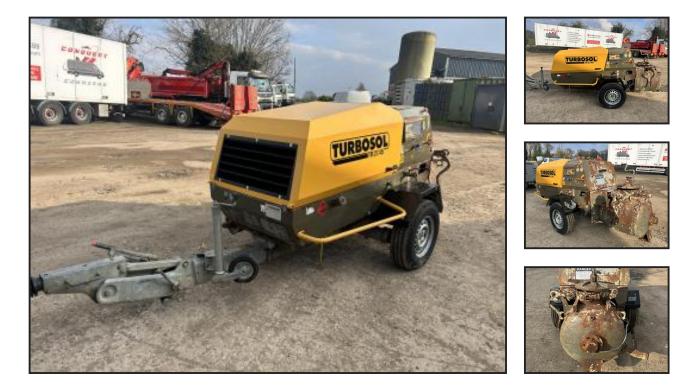

## **Turbosol TM27.45**

## £10,995.00

4 Cylinder Perkins Engine, Auto Greaser, One Owner From New, 1300 hours, can be used for the following applications - Semi-dry floor screeds - Admixtures poor in cement or water - Insulating screeds based on expanded clay, polystyrene, perlite, vermiculite, cork, etc. - Any type of aggregates such as sand, gravel, etc. - Fine concrete and concrete with 30 mm maximum aggregate size

## **Product Details**

| Category/Type | Screed / Concrete Pumps |
|---------------|-------------------------|
| Make          | Turbosol                |
| Model         | TM27.45                 |
| Year          | 2014                    |
| Hours         | 1376                    |
|               |                         |